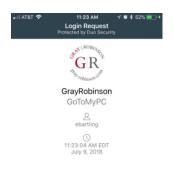

Ofc (Prod) (Options)

**NOTE**: After enrolling in Duo, the initial login to GoToMyPC will take approximately 45 seconds; subsequent logins will be much faster.

5. On your phone or tablet, tap **Approve**.

**NOTE**: Make sure you have enabled notifications from the Duo app on your phone or tablet.