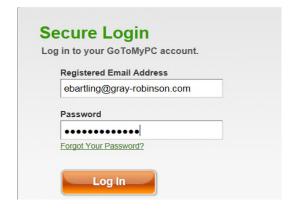

## Login to GoToMyPC Using Duo

Connect

Online since 6/29/18 10:28 AM ED7

Browse to the www.gotomypc.com site.

 Login using your email address and your GoToMyPC password.

- 2. Click Connect.
- In the Access Code field, enter your GoToMyPC access code.
- 4. In the **Security Code** field, type the word "push."