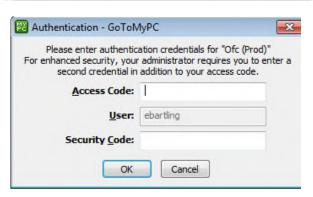

## Login to GoToMyPC Using Duo

Connect

Online since 6/29/18 10:28 AM ED7

Browse to the www.gotomypc.com site.

 Login using your email address and your GoToMyPC password.

- 2. Click Connect.
- In the Access Code field, enter your GoToMyPC access code.
- 4. In the **Security Code** field, type the word "push."

Ofc (Prod) (Options)

**NOTE**: After enrolling in Duo, the initial login to GoToMyPC will take approximately 45 seconds; subsequent logins will be much faster.

5. On your phone or tablet, tap **Approve**.